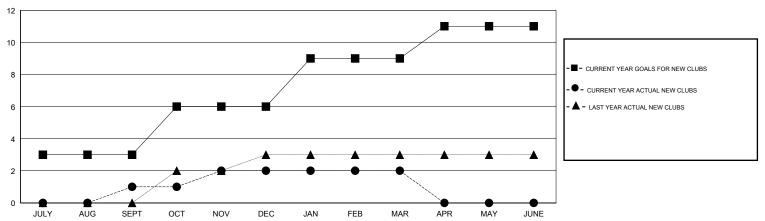

## **LOCATION NIGERIA**

GMT CA 6-Afi

|               |                  | Clubs            |                  |                  | Members  RESULTS FOR 2015-2016 |                    |                                     |                    |                  |
|---------------|------------------|------------------|------------------|------------------|--------------------------------|--------------------|-------------------------------------|--------------------|------------------|
|               | RESUL            | TS FOR 2015-2016 |                  |                  |                                |                    |                                     |                    |                  |
| QUARTER       | NEW CLUB<br>GOAL | NEW CLUBS        | DROPPED<br>CLUBS | NET<br>GAIN/LOSS | QUARTER                        | NEW MEMBER<br>GOAL | CHARTER AND<br>NEW MEMBERS<br>ADDED | DROPPED<br>MEMBERS | NET<br>GAIN/LOSS |
| JULY/AUG/SEPT | 3                | 1                | 1                | 0                | JULY/AUG/SEPT                  | 200                | 76                                  | 51                 | 25               |
| OCT/NOV/DEC   | 3                | 1                | 5                | -4               | OCT/NOV/DEC                    | 140                | 84                                  | 203                | -119             |
| JAN/FEB/MAR   | 3                | 0                | 6                | -6               | JAN/FEB/MAR                    | 130                | 26                                  | 133                | -107             |
| APR/MAY/JUNE  | 2                | 0                | 0                | 0                | APR/MAY/JUNE                   | 85                 | 0                                   | 0                  | 0                |

## GOALS AND ACTUAL NEW CLUBS CUMULATIVE

| -■-  | CURRENT YEAR GOALS FOR NEW |
|------|----------------------------|
| MEMB | EDS.                       |

- CURRENT YEAR ACTUAL MEMBERS

- ▲ - LAST YEAR ACTUAL MEMBERS